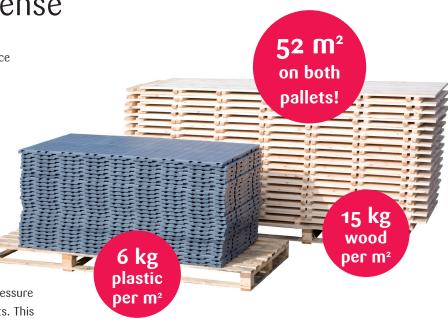

## Save space and expense

IKAFLOOR plastic flooring takes up half as much space as wooden flooring systems and weighs far less. It is easier to store, easier to transport and easier to lay. And a single person can lay it alone. From a financial point of view, time and money can thus be saved in both the short and long run.