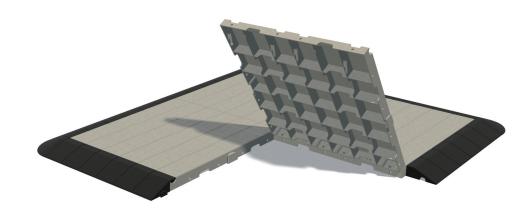

#### Marquee flooring system

IKAFLOOR is a modular flooring system suitable for a variety of purposes, including marquees, party tents and much, much more. The system consists of 50x50 cm robust plastic floor tiles, which can be quickly and easily joined to form a presentable floor with a hard-wearing, easy-to-clean surface. The tiles can be joined at will to form larger sections and the coupling system ensures a firm, even and exceptionally stable flooring.

## Easy fitting

IKAFLOOR plastic flooring should be laid with the tiles staggered. Begin in one corner and lay tiles to form one of the sides. Start the next row with a half tile, thus staggering the tiles in this row in relation to the first. Fast, easy and efficient, even for a single person.