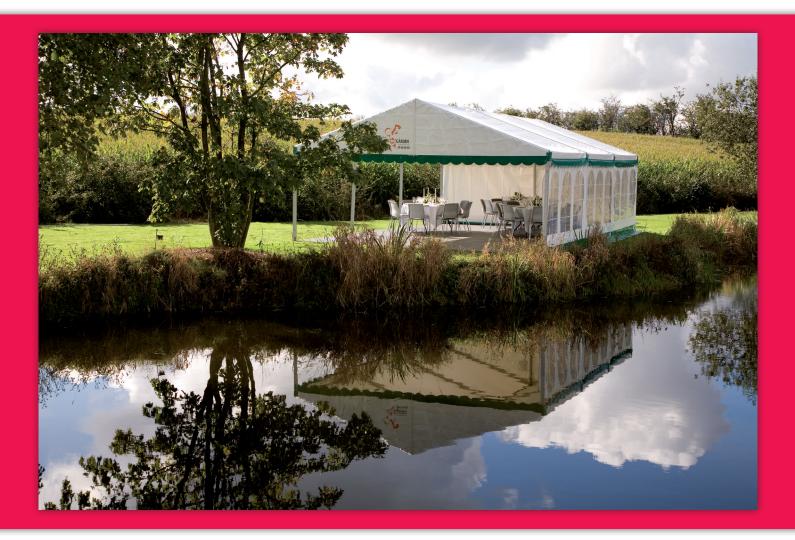

#### Marquee flooring system

IKAFLOOR is a modular flooring system suitable for a variety of purposes, including marquees, party tents and much, much more. The system consists of 50x50 cm robust plastic floor tiles, which can be quickly and easily joined to form a presentable floor with a hard-wearing, easy-to-clean surface. The tiles can be joined at will to form larger sections and the coupling system ensures a firm, even and exceptionally stable flooring.

### Presentable appearance

No matter the use, IKAFLOOR provides presentable flooring. It has an unobtrusive surface and is ideal for banquets, exhibitions, outdoor functions and many other events. Outdoors and indoors alike.