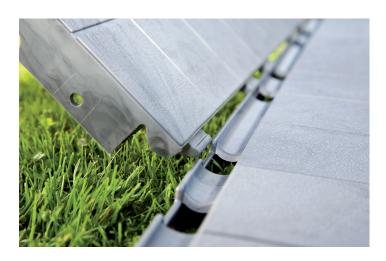

#### Marquee flooring system

IKAFLOOR is a modular flooring system suitable for a variety of purposes, including marquees, party tents and much, much more. The system consists of 50x50 cm robust plastic floor tiles, which can be quickly and easily joined to form a presentable floor with a hard-wearing, easy-to-clean surface. The tiles can be joined at will to form larger sections and the coupling system ensures a firm, even and exceptionally stable flooring.

IKAFLOOR is also available with chamfered edges.