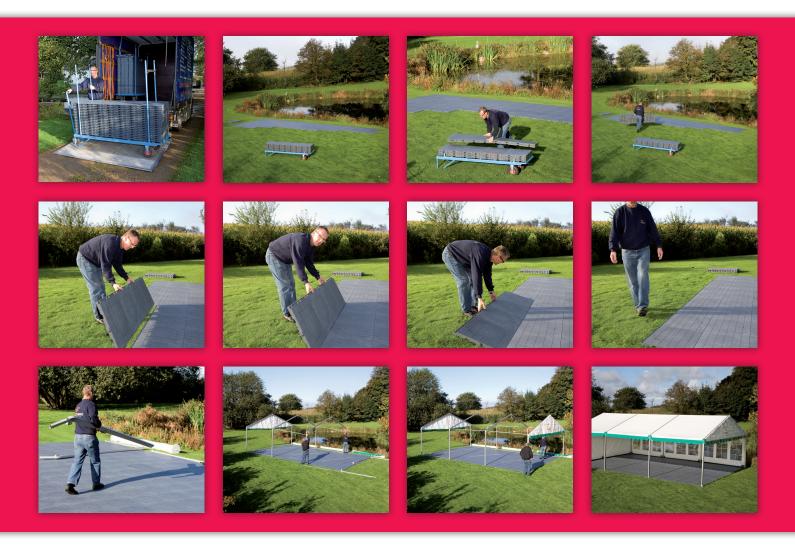

## Easy fitting

IKAFLOOR plastic flooring should be laid with the tiles staggered. Begin in one corner and lay tiles to form one of the sides. Start the next row with a half tile, thus staggering the tiles in this row in relation to the first. Fast, easy and efficient, even for a single person.

## Save space and expense

IKAFLOOR plastic flooring takes up half as much space as wooden flooring systems and weighs far less. It is easier to store, easier to transport and easier to lay. And a single person can lay it alone. From a financial point of view, time and money can thus be saved in both the short and long run.