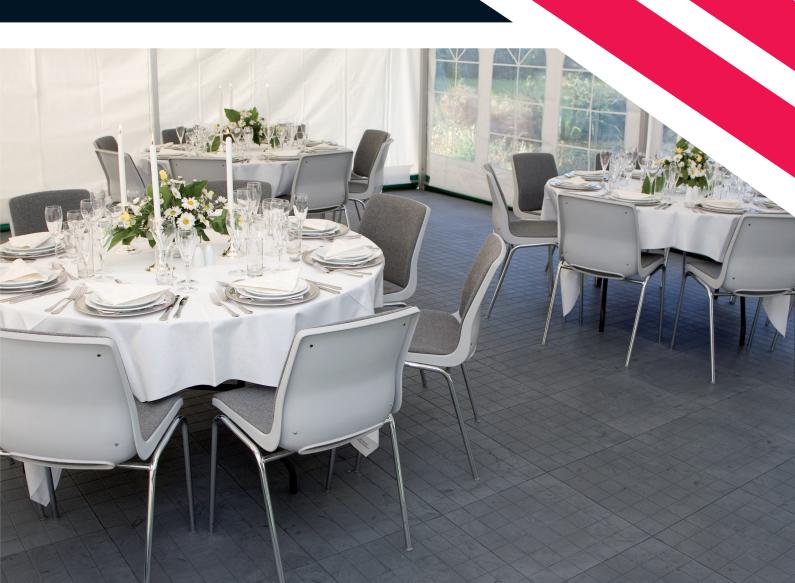

#### Marquee flooring system

IKAFLOOR is a modular flooring system suitable for a variety of purposes, including marquees, party tents and much, much more. The system consists of 50x50 cm robust plastic floor tiles, which can be quickly and easily joined to form a presentable floor with a hard-wearing, easy-to-clean surface. The tiles can be joined at will to form larger sections and the coupling system ensures a firm, even and exceptionally stable flooring.

### Presentable appearance

No matter the use, IKAFLOOR provides presentable flooring. It has an unobtrusive surface and is ideal for banquets, exhibitions, outdoor functions and many other events. Outdoors and indoors alike.