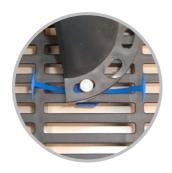

Smart-Fastener for plastic flooring requires a 10 mm slot opening and the one for concrete flooring requires a 16 mm slot opening.

Ikadan Smart-Fastener is installed from the top surface.

The wings keep the Smart-Fastener within reach until the bolt has been placed in the nut.

Once fastened, the trails on the Smart-Fastener keep it locked. You can then cut off the wings.