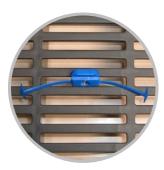

Smart-Fastener for plastic flooring requires a 10 mm slot opening and the one for concrete flooring requires a 16 mm slot opening.

Ikadan Smart-Fastener is installed from the top surface.

The wings keep the Smart-Fastener within reach until the bolt has been placed in the nut.

Once fastened, the trails on the Smart-Fastener keep it locked. You can then cut off the wings.