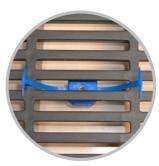

Smart-Fastener for plastic flooring requires a 10 mm slot opening and the one for concrete flooring requires a 16 mm slot opening.

Ikadan Smart-Fastener is installed from the top surface.

The wings keep the Smart-Fastener within reach until the bolt has been placed in the nut.