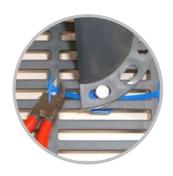

Once fastened, the trails on the Smart-Fastener keep it locked. You can then cut off the wings.