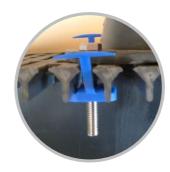

## Smart-Fastener

Patent pending

Ikadan Smart-Fastener makes it easy to attach penning and equipment to plastic and concrete slatted floors.

Ikadan Smart-Fastener consists of a stainless steel nut embedded inside strong plastic. Bolts and washers are also included.

Smart-Fastener for plastic flooring requires a 10 mm slot opening and the one for concrete flooring requires a 16 mm slot opening.

Ikadan Smart-Fastener is installed from the top surface.

The wings keep the Smart-Fastener within reach until the bolt has been placed in the nut.