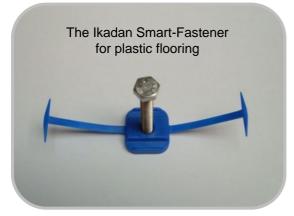

## Smart-Fastener

Patent pending

Ikadan Smart-Fastener makes it easy to attach penning and equipment to plastic and concrete slatted floors.

Ikadan Smart-Fastener consists of a stainless steel nut embedded inside strong plastic. Bolts and washers are also included.

Smart-Fastener for plastic flooring requires a 10 mm slot opening and the one for concrete flooring requires a 16 mm slot opening.

Ikadan Smart-Fastener is installed from the top surface.

The wings keep the Smart-Fastener within reach until the bolt has been placed in the nut.