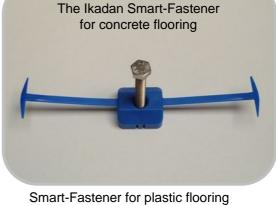

## Smart-Fastener

Patent pending

Ikadan Smart-Fastener makes it easy to attach penning and equipment to plastic and concrete slatted floors.

Ikadan Smart-Fastener consists of a stainless steel nut embedded inside strong plastic. Bolts and washers are also included.

Smart-Fastener for plastic flooring requires a 10 mm slot opening and the one for concrete flooring requires a 16 mm slot opening.

Ikadan Smart-Fastener is installed from the top surface.

The wings keep the Smart-Fastener within reach until the bolt has been placed in the nut.