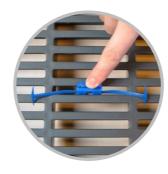

Smart-Fastener for plastic flooring requires a 10 mm slot opening and the one for concrete flooring requires a 16 mm slot opening.

Ikadan Smart-Fastener is installed from the top surface.

The wings keep the Smart-Fastener within reach until the bolt has been placed in the nut.

Once fastened, the trails on the Smart-Fastener keep it locked. You can then cut off the wings.